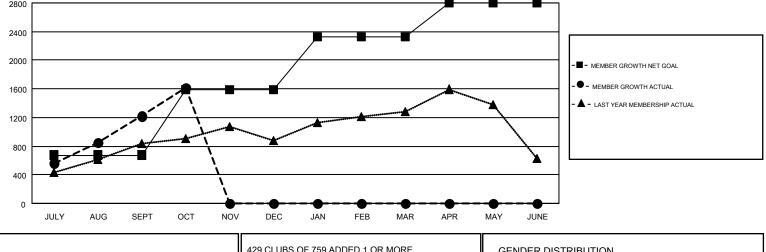

### $\operatorname{\textbf{GMT}}$ CA $\, 5$ - E

| Clubs                 |               |           |               | Members               |                           |                         |                                                    |  |  |
|-----------------------|---------------|-----------|---------------|-----------------------|---------------------------|-------------------------|----------------------------------------------------|--|--|
| RESULTS FOR 2019-2020 |               |           |               | RESULTS FOR 2019-2020 |                           |                         |                                                    |  |  |
| QUARTER               | NEW CLUB GOAL | NEW CLUBS | DROPPED CLUBS | QUARTER               | MEMBER GROWTH NET<br>GOAL | MEMBER GROWTH<br>ACTUAL | DROPPED<br>MEMBERS ACTUAL<br>(including transfers) |  |  |
| JULY/AUG/SEPT         | 8             | 15        | 7             | JULY/AUG/SEPT         | 675                       | 2,146                   | 796                                                |  |  |
| OCT/NOV/DEC           | 10            | 5         | 0             | OCT/NOV/DEC           | 915                       | 486                     | 52                                                 |  |  |
| JAN/FEB/MAR           | 6             | 0         | 0             | JAN/FEB/MAR           | 735                       | 0                       | 0                                                  |  |  |
| APR/MAY/JUNE          | 2             | 0         | 0             | APR/MAY/JUNE          | 470                       | 0                       | 0                                                  |  |  |