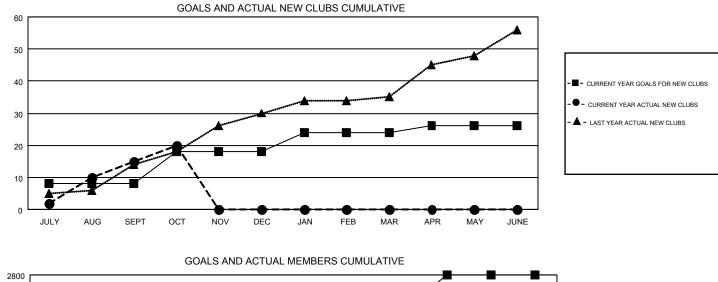

### $\operatorname{\textbf{GMT}}$ CA $\, 5$ - E

| Clubs                 |               |           |               | Members               |                           |                         |                                                    |  |  |
|-----------------------|---------------|-----------|---------------|-----------------------|---------------------------|-------------------------|----------------------------------------------------|--|--|
| RESULTS FOR 2019-2020 |               |           |               | RESULTS FOR 2019-2020 |                           |                         |                                                    |  |  |
| QUARTER               | NEW CLUB GOAL | NEW CLUBS | DROPPED CLUBS | QUARTER               | MEMBER GROWTH NET<br>GOAL | MEMBER GROWTH<br>ACTUAL | DROPPED<br>MEMBERS ACTUAL<br>(including transfers) |  |  |
| JULY/AUG/SEPT         | 8             | 15        | 7             | JULY/AUG/SEPT         | 675                       | 2,146                   | 796                                                |  |  |
| OCT/NOV/DEC           | 10            | 5         | 0             | OCT/NOV/DEC           | 915                       | 486                     | 52                                                 |  |  |
| JAN/FEB/MAR           | 6             | 0         | 0             | JAN/FEB/MAR           | 735                       | 0                       | 0                                                  |  |  |
| APR/MAY/JUNE          | 2             | 0         | 0             | APR/MAY/JUNE          | 470                       | 0                       | 0                                                  |  |  |